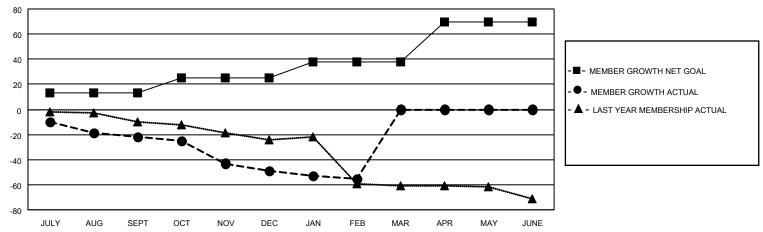

## GOALS AND ACTUAL MEMBERS CUMULATIVE

| DROPPED CLUBS: 2 |    | 10 CLUBS OF 27 ADDED 1 OR<br>MORE NEW MEMBERS | GENDER DISTRIBUTION             |                              |  |
|------------------|----|-----------------------------------------------|---------------------------------|------------------------------|--|
|                  |    | INORE NEW MEMBERS                             | MALE<br>FEMALE                  | 434 (75.48%)<br>141 (24.52%) |  |
| DROPPED MEMBERS  |    |                                               | NON BINARY PREFER NOT TO ANSWER | 0 (0.00%)<br>0 (0.00%)       |  |
| DECEASED         | 12 |                                               | THE ENTITY TO ANOWER            | 0 (0.0070)                   |  |
| CLUB CANCELLED   | 9  | CLICK HERE FOR CUMULATIVE                     | TOTAL FAMILY UNIT MEMBERS       | 62                           |  |
| OTHER            | 51 | MEMBERSHIP DATA                               |                                 |                              |  |
| TOTAL            | 72 |                                               | FAMILY MEMBERS PAYING HAI       | LF DUES 32                   |  |

## MONTHLY MEMBERSHIP PROGRESS REPORT

LOCATION ILLINOIS District 1 CS Results as of: 2/28/2022

| Clubs RESULTS FOR 2021-2022 |   |   |   | Members RESULTS FOR 2021-2022 |    |    |    |
|-----------------------------|---|---|---|-------------------------------|----|----|----|
|                             |   |   |   |                               |    |    |    |
| JULY/AUG/SEPT               | 0 | 0 | 1 | JULY/AUG/SEPT                 | 13 | 21 | 34 |
| OCT/NOV/DEC                 | 0 | 0 | 1 | OCT/NOV/DEC                   | 12 | 6  | 29 |
| JAN/FEB/MAR                 | 0 | 0 | 0 | JAN/FEB/MAR                   | 13 | 3  | 9  |
| APR/MAY/JUNE                | 1 | 0 | 0 | APR/MAY/JUNE                  | 32 | 0  | 0  |