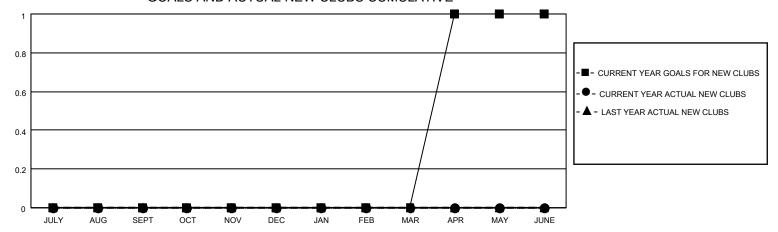

## GOALS AND ACTUAL NEW CLUBS CUMULATIVE

## MONTHLY MEMBERSHIP PROGRESS REPORT

LOCATION ILLINOIS District 1 CS Results as of: 2/28/2022

| Clubs RESULTS FOR 2021-2022 |   |   |   | Members RESULTS FOR 2021-2022 |    |    |    |
|-----------------------------|---|---|---|-------------------------------|----|----|----|
|                             |   |   |   |                               |    |    |    |
| JULY/AUG/SEPT               | 0 | 0 | 1 | JULY/AUG/SEPT                 | 13 | 21 | 34 |
| OCT/NOV/DEC                 | 0 | 0 | 1 | OCT/NOV/DEC                   | 12 | 6  | 29 |
| JAN/FEB/MAR                 | 0 | 0 | 0 | JAN/FEB/MAR                   | 13 | 3  | 9  |
| APR/MAY/JUNE                | 1 | 0 | 0 | APR/MAY/JUNE                  | 32 | 0  | 0  |